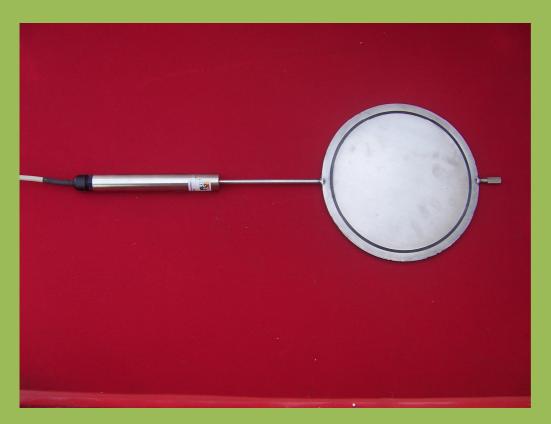

## **Vibrating Wire Pressure Cell AIS-900**

The Vibrating Wire Pressure cell is designed to measure stress action on plane surface. It measure the combined pressure of effective stress and pore water pressure. The pressure cells are constructed from two circular stainless steel plates, welded together around their periphery. The annular space between these plates is filled with oil.

## Specifications:

Range - 1 - 20 Mpa

Over Range - 150 %

Accuracy - 0.5%fs

Overall dia of pad - 200mm

Operating Temp. - 20 to +70 deg C

Thermistor - 3 k Ohm@25°C

Material - Stainless Steel