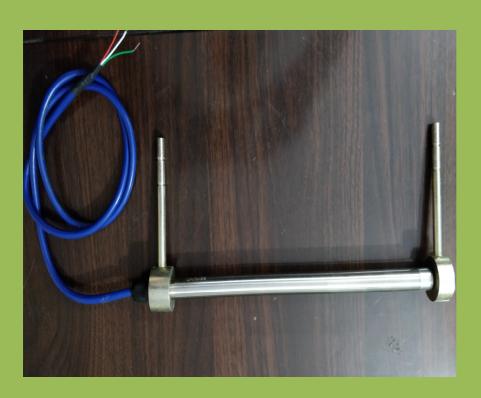

#### **VW Crack Meter AIS 1420**

The vibrating wire crack meter is used to monitor movement of joints of structure. It is suitable for installation in dam gallery, building or on any structure crack.

### **SPECIFICATIONS**

Sensor Type Vibrating wire

Range 0-50mm, 100mm, 150mm and 200mm

Resolution 0.1mm

Accuracy  $\pm 0.25\%$  FSR
Operating Temp.  $-20^{\circ}\text{C} \sim 80^{\circ}\text{C}$ Ingres Protection Confirms IP 65
Sensor Material Stainless steel