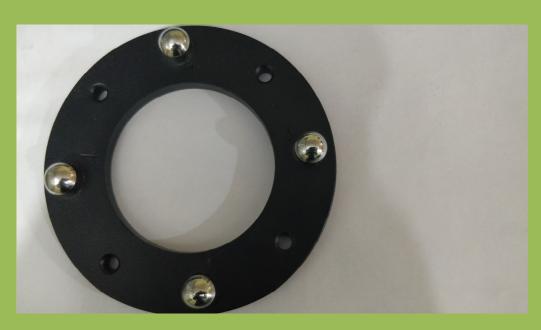

## Tilt Plate AIS-1320:

Tilt plate is used with portable tile meter for monitoring change in inclination of a structure. It is rugged in construction and free from temperature variation. Tilt plates are mounted on structure at specified locations. Tilt reading can be obtained quickly and easily by a single operator.

## Specifications:

| Tilt Plate              |                                                         |
|-------------------------|---------------------------------------------------------|
| Dimensions              | 120mm OD, 10mm thickness, 70mm ID, Over all height 20mm |
| Material                | Aluminium alloy                                         |
| Pin                     | 4 Pins at 90° apart                                     |
| Provision for Fastening | 4 holes for screw fastening                             |