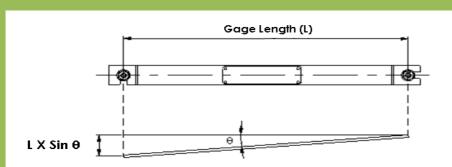

## **Specifications:**

| Parameters            | Values                  |
|-----------------------|-------------------------|
| Sensor                | Solid State MEMS Sensor |
| Measuring Range       | ±15°, ±30°, ±60°        |
| Output Signal         | 500mV to 4500mV         |
| Input Voltage         | 7-30V DC                |
| Accuracy              | ±0.1°                   |
| Resolution            | 0.05°                   |
| Operating Temperature | -20°C to +80°C          |
| Operating Current     | 15mA                    |
| Output Impedance      | 100Ω                    |
| Gauge Length          | 1m, 2m, 3m              |