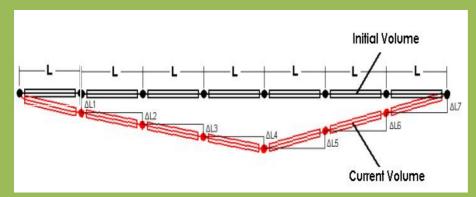

## Foundation Settlement Monitoring System AIS-2050

This system provides continuous settlement readings along a line that is more or less horizontal. It is thus eminently suitable for monitoring settlement beneath embankment on soft ground, open foundation for structures or foundation of storage tank.