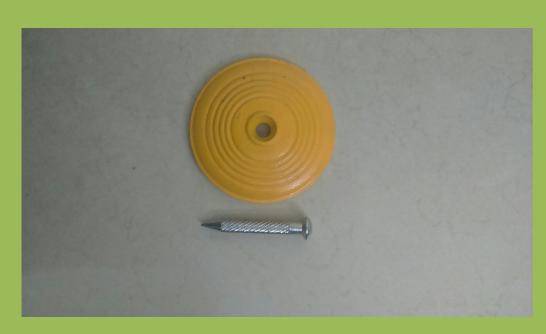

## Pavement Settlement Points AIS-702

Pavement settlement point is made of aluminium Die cast and MS nail having 10mm dia and semi spherical on top. The diameter of pavement marker is 110mm with a small projection on one face. The pavement settlement points are used to monitor the road or pavement settlement. It is generally installed on road or pavement by drilling a small hole and grouted using cement/ epoxy to ensure the intactness with road/pavement which is moveable.

The reading is being taken using Digital level/ Total Station and staff.

|                                                                     |  |  | 2015 |
|---------------------------------------------------------------------|--|--|------|
| Specifications:                                                     |  |  |      |
| Pavement Marker:                                                    |  |  |      |
| Diameter: 110mm,                                                    |  |  |      |
| Thickness: 15mm,                                                    |  |  |      |
| Nail:                                                               |  |  |      |
| Length: 80mm                                                        |  |  |      |
| Diameter: 10mm                                                      |  |  |      |
|                                                                     |  |  |      |
| D-57, SECTOR-10, NOIDA, U.P. PIN: 201301<br>Рноме: +91 120 4120526, |  |  |      |