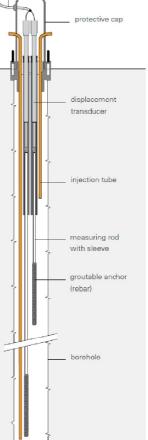

## Multipoint Borehole Extensometer:

**MPBX** The (multipoint borehole extensometer) is designed to monitor changes in the distance between down hole anchors, each set at a specified depth in the borehole, and a measurement head at the surface. Rods extend upward from the anchors to the head, where measurements are made with depth micrometer а or displacement transducers.

### **Specification:**

- Sensor: Vibrating wire
- Range: 0-50mm, 100mm
- Accuracy: ±0.25%FS
- Operating Temperature: -20 to 60°C
- Rod: 6mm dia SS Rod with studs
- Anchor: 16mm dia, 250mm long groutable anchor