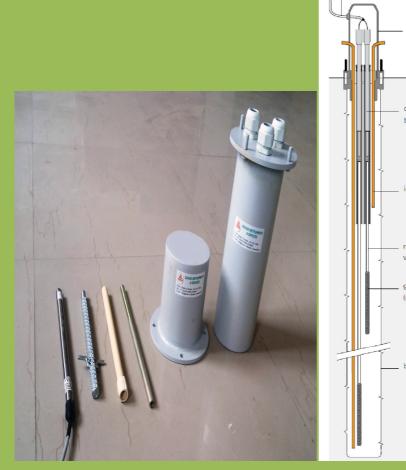

## Multipoint Borehole Extensometer:

**MPBX** The (multipoint borehole extensometer) is designed to monitor changes in the distance between down hole anchors, each set at a specified depth in the borehole, and a measurement head at the surface. Rods extend upward from the anchors to the head, where measurements are made with depth micrometer а or displacement transducers.

MPBX heads are sized to accommodate measurement ranges up to 100mm.

### **Specification:**

- Sensor: Vibrating wire
- Range: 0-50mm, 100mm
- Accuracy: ±0.25%FS
- Operating Temperature: -20 to 60°C
- Rod: 6mm dia SS Rod with studs
- Anchor: 16mm dia, 250mm long groutable anchor