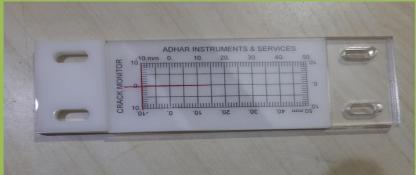

# Mechanical Crack Monitor Model AIS 1510:

It is used to monitor the joints opening of structure. It can be installed to monitor the unexpected joint movement of dam blocks or any other structure.

#### Specifications:

Material : Polycarbonate

Range : ±20mm, ±25mm, ±50mm & 100mm

 $\begin{tabular}{lll} Resolution & : \pm 1mm \\ Accuracy & : \pm 0.1mm \end{tabular}$ 

D-57, SECTOR-10, NOIDA, U.P. PIN: 201301 Рноме: +91 120 4120526,