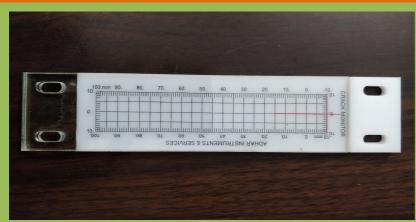

# Mechanical Crack Monitor Model AIS 1510:

It is used to monitor the joints opening of structure. It can be installed to monitor the unexpected joint movement of dam blocks or any other structure.

#### Specifications:

Material : Polycarbonate

Range : ±20mm, ±25mm, ±50mm & 100mm

 $\begin{tabular}{lll} Resolution & : \pm 1mm \\ Accuracy & : \pm 0.1mm \end{tabular}$ 

D-57, SECTOR-10, NOIDA, U.P. PIN: 201301 Рноме: +91 120 4120526,