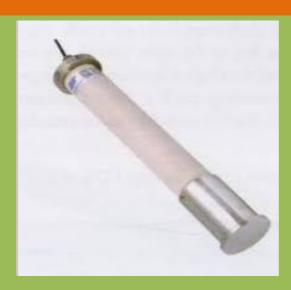

# VW Linear Joint Meter AIS 1400

The vibrating wire linear joint meter is used to monitor movement of joints of structure. It is suitable for directly embedment in mass concrete of dam or installation on surface joints of structure.

### **SPECIFICATIONS**

Sensor Type Vibrating wire

Range 0-50mm and 100mm

Resolution 0.1mm

Accuracy  $\pm 0.25\%$  FSR

Operating Temp.  $-20^{\circ}\text{C} \sim 80^{\circ}\text{C}$ Ingres Protection Confirms IP 65

Sensor Material Stainless steel

D-57, SECTOR-10, NOIDA, U.P. PIN: 201301 PHONE: +91 120 4120526, E-MAIL: INFO@AINST.IN