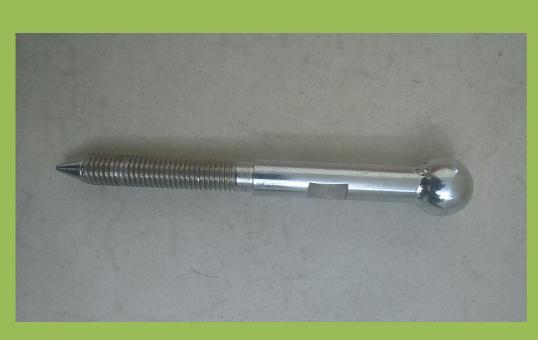

## Building Settlement Points AIS-701

Building settlement point is made of MS rod having 12mm dia and spherical ball on top. It is also available in different diameter and length depending on requirement. The building settlement points are used to monitor the building or structure settlement. It is generally installed at the structure by drilling a small hole and grouted using cement/ epoxy to ensure the intactness with structure which is moveable.

The reading is being taken using Digital level/ Total Station and staff.

|                                                                            |  |  | 2015 |
|----------------------------------------------------------------------------|--|--|------|
| Specifications:                                                            |  |  |      |
| Diameter: 10mm (for threaded part), 12mm (for plain part), 18mm (for Ball) |  |  |      |
| Length: 60mm (threaded part), 60mm (plain Part), 18mm (Ball),              |  |  |      |
| Material: Mild Steel with Nickel coating                                   |  |  |      |
|                                                                            |  |  |      |
|                                                                            |  |  |      |
|                                                                            |  |  |      |
| D-57 SECTOR-10 NOIDA IL P. PINC 201301                                     |  |  |      |