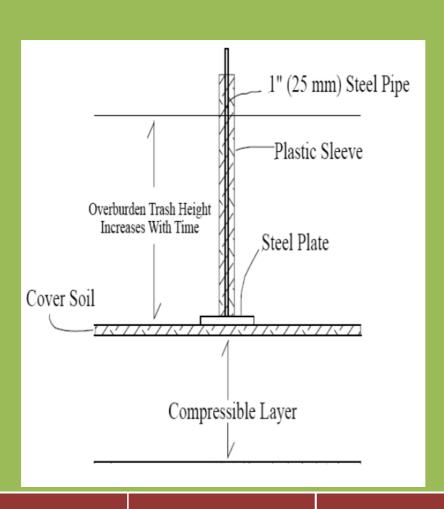

# Base Plate Settlement System

Foundation settlement (base plate ) apparatus are installed on the foundation under dams and embankments to permit measurements of vertical settlement of the foundation during construction and later during operation. This type of apparatus generally is used where the foundation unconsolidated sand, silt, or clay material.

#### **APPLICATIONS**

Monitoring the settlement in embankment foundation, dam foundation, soil consolidation, ground improvement etc.

2015

## **Specification:**

| SI. | Item                 | Dimensions                                                                                  |
|-----|----------------------|---------------------------------------------------------------------------------------------|
| #   |                      |                                                                                             |
| 1.  | Base Plate           | 300 x 300 x5mm to 1500mm x 1500mm x 5mm as per site requirement                             |
| 2.  | Extension/Raiser Rod | MS Rod with male & female threads, 20mm dia, 25mm dia, 32mm dia as per site requirement     |
| 3.  | Protective Pipe      | PVC, 50mm Id, 1.7mm wall thickness, 6Kg/cm² water pressure or more as per site requirement. |
| 4.  | Coupling             | PVC,52mm ID, 1.7mm wall thickness                                                           |